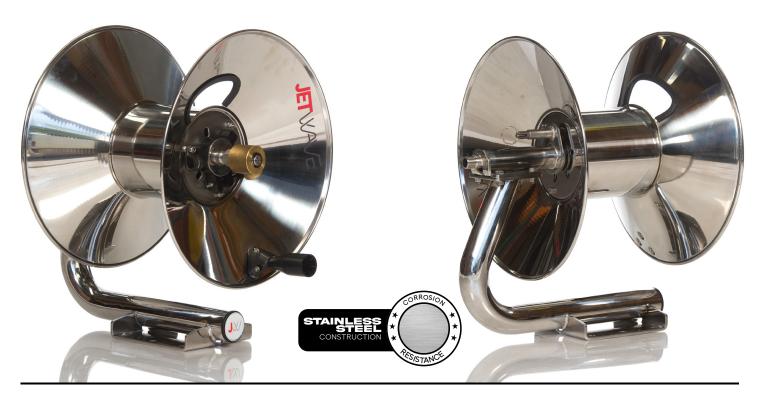

## STAINLESS STEEL HOSE REEL 80M CAPACITY

The Jetwave® Stainless Steel Hose Reel is a heavy duty reel designed to hold up to 80m hose increasing user utility and safety to complete your high pressure washer/water jetting package.

## STANDOUT FEATURES

Max Hose

Capacity (m)

80 of 3/8" or 120

of 1/4" or 3/16"

Max

°C

90

Hand

Crank

(Swivel Side)

3/8" F BSPT

Outlet

The manufacturer reserves the right to modify design features and technical facts without notice; due to our principals of continuous improvement.

bar

Working